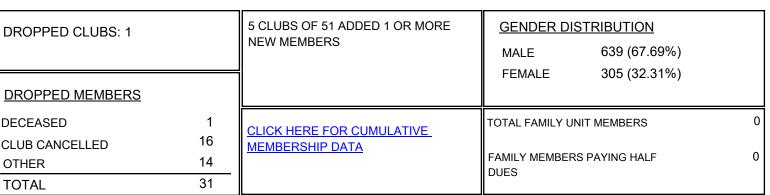

## LOCATION: UTAH

GMT: OPEN

GMT CA 1

| Clubs                 |               |           |               | Members               |                          |                         |                                                    |
|-----------------------|---------------|-----------|---------------|-----------------------|--------------------------|-------------------------|----------------------------------------------------|
| RESULTS FOR 2024-2025 |               |           |               | RESULTS FOR 2024-2025 |                          |                         |                                                    |
| QUARTER               | NEW CLUB GOAL | NEW CLUBS | DROPPED CLUBS | QUARTER               | EMBER GROWTH NET<br>GOAL | MEMBER GROWTH<br>ACTUAL | DROPPED<br>MEMBERS ACTUAL<br>(including transfers) |
| JULY/AUG/SEPT         | 0             | 0         | 1             | JULY/AUG/SEPT         | 8                        | 18                      | 31                                                 |
| OCT/NOV/DEC           | 2             | 0         | 0             | OCT/NOV/DEC           | 27                       | 0                       | 0                                                  |
| JAN/FEB/MAR           | 0             | 0         | 0             | JAN/FEB/MAR           | 7                        | 0                       | 0                                                  |
| APR/MAY/JUNE          | 0             | 0         | 0             | APR/MAY/JUNE          | 7                        | 0                       | 0                                                  |