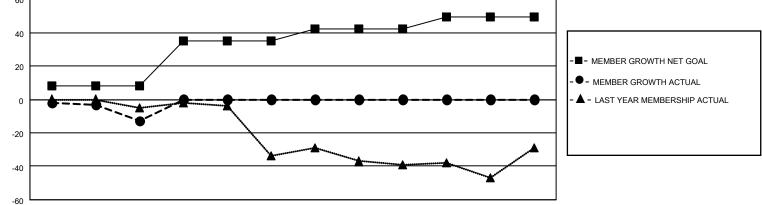

## LOCATION: UTAH

GMT: OPEN

GMT CA 1

| Clubs                 |               |           |               | Members               |                          |                         |                                                    |
|-----------------------|---------------|-----------|---------------|-----------------------|--------------------------|-------------------------|----------------------------------------------------|
| RESULTS FOR 2024-2025 |               |           |               | RESULTS FOR 2024-2025 |                          |                         |                                                    |
| QUARTER               | NEW CLUB GOAL | NEW CLUBS | DROPPED CLUBS | QUARTER               | EMBER GROWTH NET<br>GOAL | MEMBER GROWTH<br>ACTUAL | DROPPED<br>MEMBERS ACTUAL<br>(including transfers) |
| JULY/AUG/SEPT         | 0             | 0         | 1             | JULY/AUG/SEPT         | 8                        | 18                      | 31                                                 |
| OCT/NOV/DEC           | 2             | 0         | 0             | OCT/NOV/DEC           | 27                       | 0                       | 0                                                  |
| JAN/FEB/MAR           | 0             | 0         | 0             | JAN/FEB/MAR           | 7                        | 0                       | 0                                                  |
| APR/MAY/JUNE          | 0             | 0         | 0             | APR/MAY/JUNE          | 7                        | 0                       | 0                                                  |