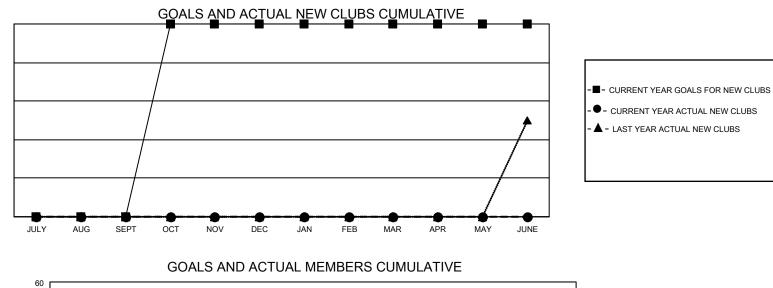

## LOCATION: UTAH

GMT: OPEN

GMT CA 1

| Clubs                 |               |           |               | Members               |                          |                         |                                                    |
|-----------------------|---------------|-----------|---------------|-----------------------|--------------------------|-------------------------|----------------------------------------------------|
| RESULTS FOR 2024-2025 |               |           |               | RESULTS FOR 2024-2025 |                          |                         |                                                    |
| QUARTER               | NEW CLUB GOAL | NEW CLUBS | DROPPED CLUBS | QUARTER               | EMBER GROWTH NET<br>GOAL | MEMBER GROWTH<br>ACTUAL | DROPPED<br>MEMBERS ACTUAL<br>(including transfers) |
| JULY/AUG/SEPT         | 0             | 0         | 1             | JULY/AUG/SEPT         | 8                        | 18                      | 31                                                 |
| OCT/NOV/DEC           | 2             | 0         | 0             | OCT/NOV/DEC           | 27                       | 0                       | 0                                                  |
| JAN/FEB/MAR           | 0             | 0         | 0             | JAN/FEB/MAR           | 7                        | 0                       | 0                                                  |
| APR/MAY/JUNE          | 0             | 0         | 0             | APR/MAY/JUNE          | 7                        | 0                       | 0                                                  |